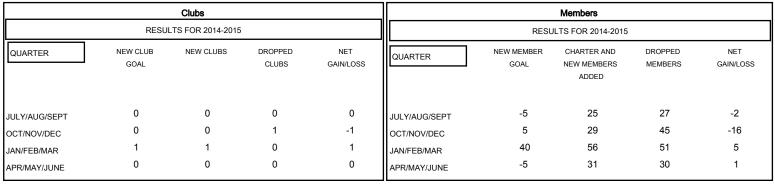

## GOALS AND ACTUAL NEW CLUBS CUMULATIVE

| DROPPED CLUBS: 1  DROPPED MEMBERS |                | 37 CLUBS OF 63 ADDED 1 OR MORE NEW MEMBERS | GENDER DISTRIBUT  MALE  FEMALE        | 1,020 (74.89%)<br>342 (25.11%) |
|-----------------------------------|----------------|--------------------------------------------|---------------------------------------|--------------------------------|
| DECEASED CLUB CANCELLED OTHER     | 22<br>3<br>128 | CLICK HERE FOR HEALTH ASSESSMENT DATA      | FAMILY UNIT MEMBERS HEAD OF HOUSEHOLD | 187<br>93                      |
| TOTAL                             | 153            |                                            | NON-HEAD OF HOUSEHOLD                 | 94                             |