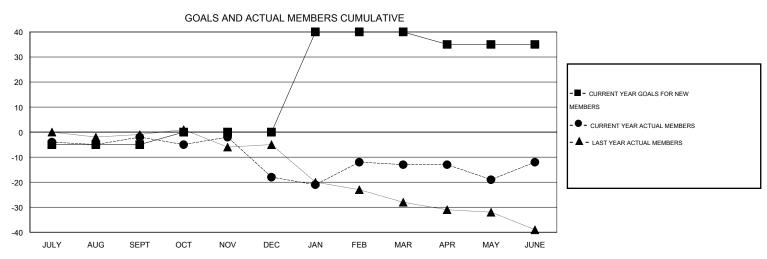

## GOALS AND ACTUAL NEW CLUBS CUMULATIVE

| DROPPED CLUBS: 1  DROPPED MEMBERS |                | 37 CLUBS OF 63 ADDED 1 OR MORE NEW MEMBERS | GENDER DISTRIBUT  MALE  FEMALE        | 1,020 (74.89%)<br>342 (25.11%) |
|-----------------------------------|----------------|--------------------------------------------|---------------------------------------|--------------------------------|
| DECEASED CLUB CANCELLED OTHER     | 22<br>3<br>128 | CLICK HERE FOR HEALTH ASSESSMENT DATA      | FAMILY UNIT MEMBERS HEAD OF HOUSEHOLD | 187<br>93                      |
| TOTAL                             | 153            |                                            | NON-HEAD OF HOUSEHOLD                 | 94                             |